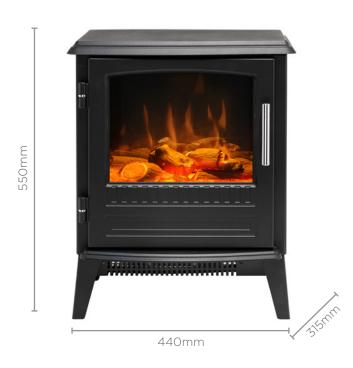

- Black 'cast iron' style design
- Flame can be used independent of heat source
- Freestanding and mobile
- Optiflame LED low-energy effect with coal
- Supplemental Heating for your room

| Model                             | BAR20-AU        |
|-----------------------------------|-----------------|
| Heat Output (kW)                  | 2               |
| Product Dimensions (w x d x h mm) | 440 x 315 x 550 |
| Heat Settings                     | 2               |
| Thermostat                        | Yes             |
| Finish                            | Black           |
| Remote Control                    | No              |
| Replacement Warranty              | 2 yr            |
| Weight (net)                      | 11kg            |