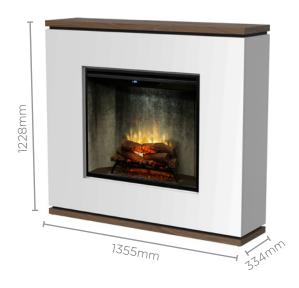

| Model                             | STA20C-AU         |
|-----------------------------------|-------------------|
| Firebox                           | RBF30C-AU         |
| Heat Output (kW)                  | 2                 |
| Volts                             | 240               |
| Amps                              | 10                |
| Product Dimensions (w x d x h mm) | 1355 x 334 x 1228 |
| Framing Dimensions (mm)           | N/A               |
| Heat Settings                     | 1                 |
| Thermostat Control                | Yes               |
| Finish                            | White/Wood        |
| Remote Control                    | Yes               |
| Replacement Warranty              | 2 yr              |
| Weight (net)                      | 77.2kg            |