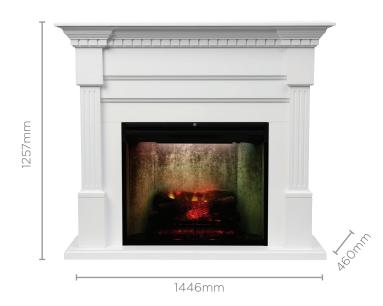

| Model                             | CDN20-AU          |
|-----------------------------------|-------------------|
| Firebox                           | RBF30C-AU         |
| Heat Output (kW)                  | 2                 |
| Volts                             | 240               |
| Amps                              | 10                |
| Product Dimensions (w x d x h mm) | 1446 x 460 x 1257 |
| Framing Dimensions (mm)           | N/A               |
| Heat Settings                     | 1                 |
| Thermostat Control                | Yes/Built-In      |
| Finish                            | Natural White     |
| Remote Control                    | Yes               |
| Replacement Warranty              | 2 yr              |
| Weight (net)                      | 68.8kg            |