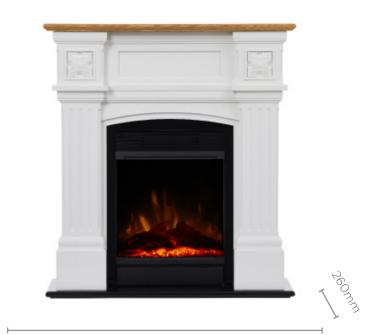

## Mini Windelsham

930mm

850mm

The Mini Windelsham fireplace mini suites clean and uncluttered lines will complement any decor. The traditional white colour provides a sophisticated contrast in design, making this fireplace suitable for any space.

| Model                             | MWDS15-AU               |
|-----------------------------------|-------------------------|
| Flame Effect                      | Optiflame LED with logs |
| Heat Output (kW)                  | 1.5                     |
| Volts                             | 240                     |
| Product Dimensions (w x d x h mm) | 850 x 260 x 930         |
| Framing Dimensions (mm)           | N/A                     |
| Heat Settings                     | 2                       |
| Thermostat Control                | Yes                     |
| Finish                            | Traditional White       |
| Remote Control                    | Yes                     |
| Replacement Warranty              | 2 yr                    |
| Weight (net)                      | 28kg                    |