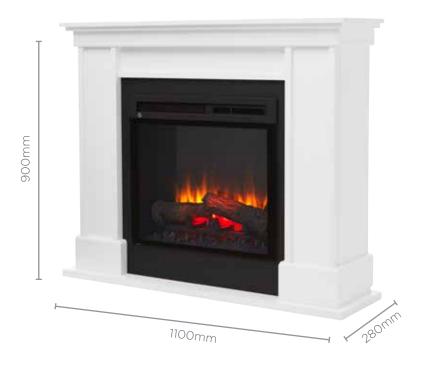

The white matte Liberty fireplace suite has been designed with clean and uncluttered lines to complement any decor. The 'mid-sized' dimensions of this suite make it suitable for all rooms including smaller rooms and apartments. With the ability to control the flame speed and intensity you can create the ambience to suit your needs.

- Optiflame LED effect with logs
- Assembled and Ready to Use Plug in and go
- Flame effect can be used independent of heat source
- Cap-sense controls
- Can be moved from room to room

| Model                             | LBY15-AU                |
|-----------------------------------|-------------------------|
| Flame Effect                      | Optiflame LED with logs |
| Heat Output (kW)                  | 1.5                     |
| Volts                             | 240                     |
| Product Dimensions (w x d x h mm) | 1100 x 280 x 900        |
| Framing Dimensions (mm)           | N/A                     |
| Heat Settings                     | 2                       |
| Thermostat Control                | Yes                     |
| Finish                            | Traditional White Matte |
| Remote Control                    | Yes                     |
| Replacement Warranty              | 2 yr                    |
| Weight (net)                      | 41kg                    |