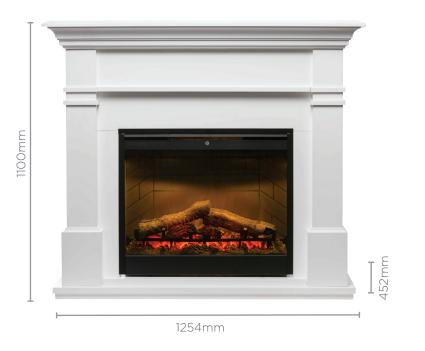

| Model                   | KTN20-AU             |
|-------------------------|----------------------|
| Firebox                 | DF2608-AU            |
| Heat Output (kW)        | 2                    |
| Volts                   | 240                  |
| Amps                    | 10                   |
| Dimensions (mm)         | 1100h x 1254w x 452d |
| Framing Dimensions (mm) | N/A                  |
| Heat Settings           | 2                    |
| Thermostat Control      | Yes                  |
| Finish                  | White                |
| Remote Control          | Yes                  |
| Replacement Warranty    | 2 yr                 |