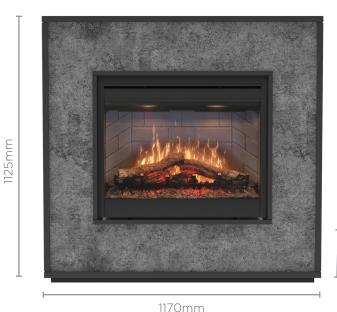

The Atlantic mantel package is full of excellent features that will make it suitable for all kinds of settings. This contemporary fireplace uses a realistic log set and flame effects to create a very convincing result.

325mm

- Optiflame technology with log effect
- Set up in minutes, no expensive installation or venting required
- Flame effect can be used independent of heat source
- Circulates air in room without heat
- Can be moved from room to room
- Safe, cool to touch glass
- Modern Industrial Styling

| Model                | ATC20-AU               |
|----------------------|------------------------|
| Firebox              | DF2608-AU              |
| Heat Output (kW)     | 2                      |
| Volts                | 230-240V               |
| Dimensions (mm)      | 1125h x 1170w x 325d   |
| Heat Settings        | 2                      |
| Thermostat Control   | Yes                    |
| Finish               | Grey & Concrete Effect |
| Remote Control       | Multifunction          |
| Replacement Warranty | 2 yr                   |