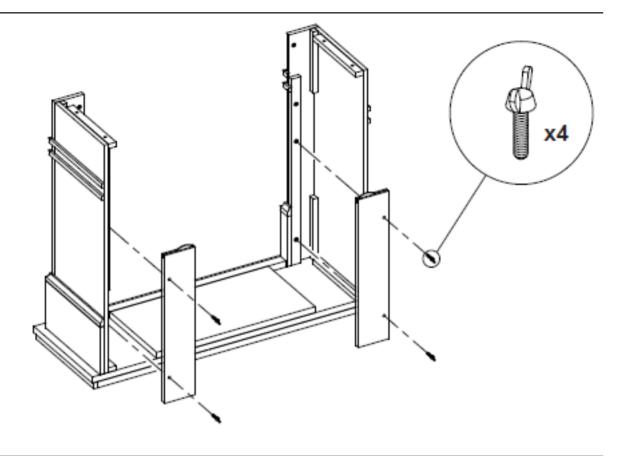

## **Assembly Instructions**

Tipping Restraint-See Step 6

WARNING: FALLING OR TIPPING APPLIANCES CAN CAUSE INJURY OR DEATH OF YOUNG CHILDREN, PLEASE ENSURE CHILDREN DO NOT CLIMB, HANG OR STAND ON THIS PRODUCT.