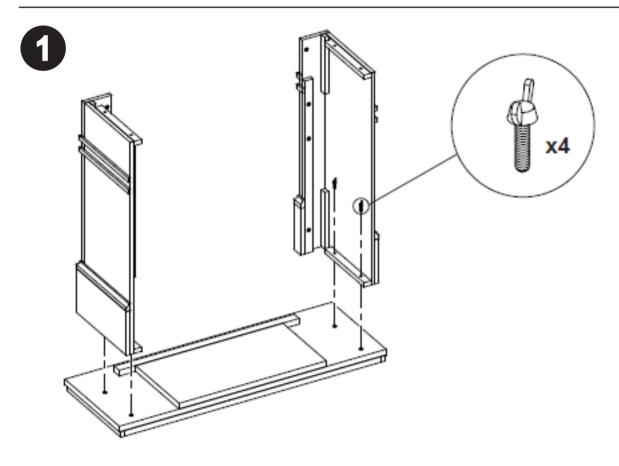

## **Assembly Instructions**

Tipping Restraint-See Step 6

WARNING: FALLING OR TIPPING APPLIANCES CAN CAUSE INJURY OR DEATH OF YOUNG CHILDREN, PLEASE ENSURE CHILDREN DO NOT CLIMB, HANG OR STAND ON THIS PRODUCT.