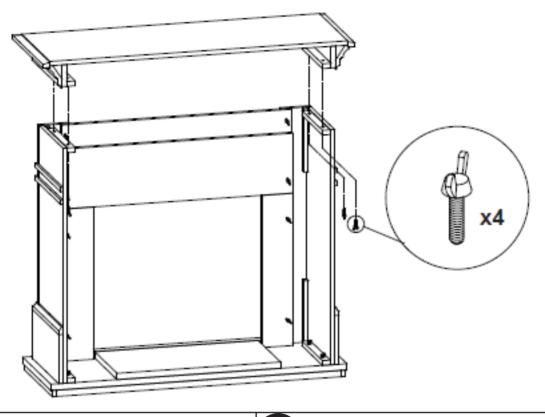

## **Assembly Instructions**

Tipping Restraint-See Step 6

WARNING: FALLING OR TIPPING APPLIANCES CAN CAUSE INJURY OR DEATH OF YOUNG CHILDREN, PLEASE ENSURE CHILDREN DO NOT CLIMB, HANG OR STAND ON THIS PRODUCT.