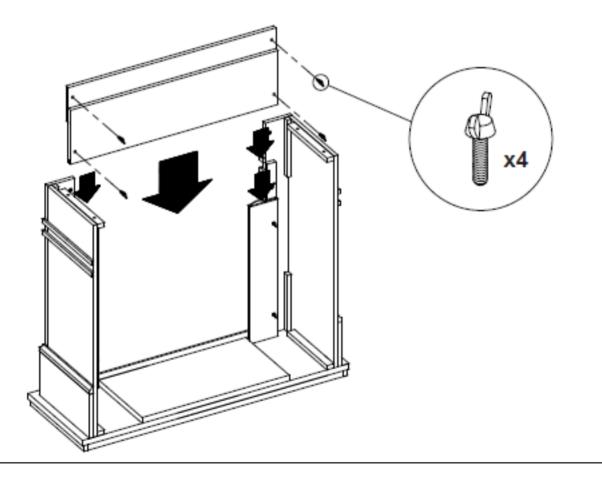

## **Assembly Instructions**

Tipping Restraint-See Step 6

WARNING: FALLING OR TIPPING APPLIANCES CAN CAUSE INJURY OR DEATH OF YOUNG CHILDREN, PLEASE ENSURE CHILDREN DO NOT CLIMB, HANG OR STAND ON THIS PRODUCT.