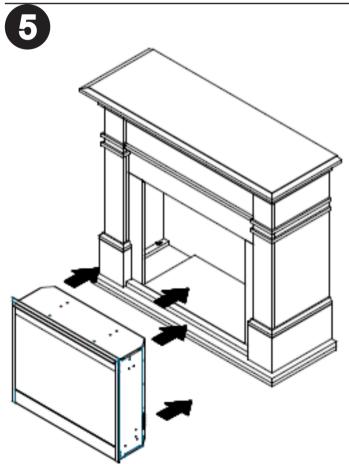

## **Assembly Instructions**

Tipping Restraint-See Step 6

WARNING: FALLING OR TIPPING APPLIANCES CAN CAUSE INJURY OR DEATH OF YOUNG CHILDREN, PLEASE ENSURE CHILDREN DO NOT CLIMB, HANG OR STAND ON THIS PRODUCT.