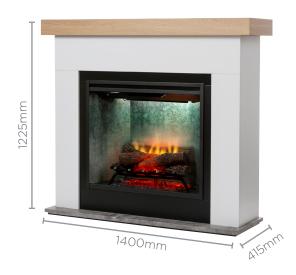

| Model                | HXY20-AU                    |
|----------------------|-----------------------------|
| Firebox              | RBF30C-AU                   |
| Heat Output (kW)     | 2                           |
| Volts                | 240                         |
| Dimensions (mm)      | 1225h x 1400w x 415d        |
| Heat Settings        | 2                           |
| Thermostat Control   | Yes                         |
| Finish               | White with Light Oak Veneer |
| Remote Control       | Yes                         |
| Replacement Warranty | 2 yr                        |