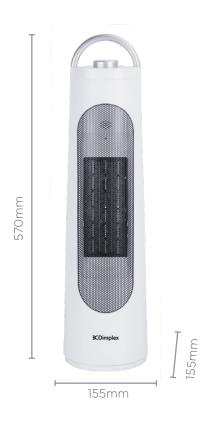

This Ceramic Heater is ideal to heat small spaces as a personal heater. The oscillation function helps to disperse the heat evenly.

- Overheat & Tip Over protection
- Manual Controls

| 2kW DC Tower Ceramic Heater w/ Manual Controls |                    |
|------------------------------------------------|--------------------|
| Model                                          | DHCHT20M           |
| Heat Output (kW)                               | 2                  |
| Dimensions (w x d x h mm)                      | 155 x 155 x 570    |
| Voltage / Frequency                            | 220-240 ~ 50Hz     |
| Colour / Finish                                | White & Black      |
| Motor Type                                     | Brushless DC motor |
| Heat Settings                                  | 2                  |
| Thermostat                                     | Yes                |
| Timer                                          | No                 |
| Oscillating                                    | Yes                |
| Warranty                                       | 2 years            |
| Weight (net)                                   | 2.1kg              |