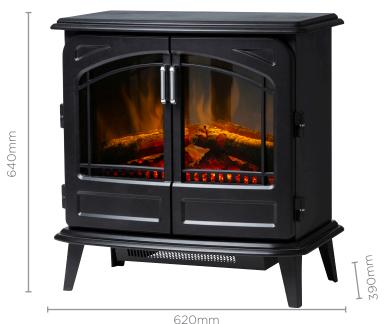

The Leckford Electric Stove has been designed to give the traditional appearance of a portable cast iron style stove. With opening double doors and the Optiflame effect to create realistic fireplace visuals.

- Matte Black 'cast iron' effect finish
- Optiflame with log effect •
- Opening doors •
- Flame effect can be used independently of heat source .
- Supplemental Heating for your room •

| Model                   | LKD20-AU             |
|-------------------------|----------------------|
| Heat Output (kW)        | 2                    |
| Replacement Warranty    | 2 yr                 |
| Heat Settings           | 2                    |
| Thermostat Control      | Yes                  |
| Overheat Protection     | Yes                  |
| Flame Intensity Control | Yes                  |
| Finish                  | Black Matte          |
| Logs                    | Large Resin LED Logs |
| Remote Control          | Yes                  |
| Weight (net)            | 25kg                 |