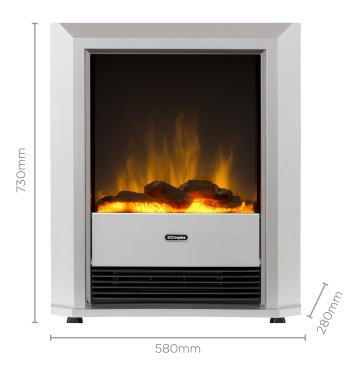

| Model                             | LEE             |
|-----------------------------------|-----------------|
| Heat Output (kW)                  | 2               |
| Product Dimensions (w x d x h mm) | 580 x 280 x 730 |
| Heat Settings                     | 2               |
| Thermostat Control                | Yes             |
| Finish                            | Silver          |
| Remote Control                    | Yes             |
| Replacement Warranty              | 2 yr            |
| Weight (net)                      | 18kg            |