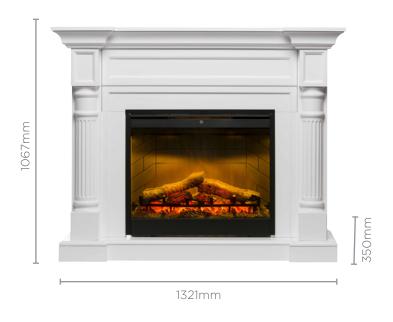

| Model                             | WTN20-AU          |
|-----------------------------------|-------------------|
| Firebox                           | DF2608-LED        |
| Heat Output (kW)                  | 2                 |
| Volts                             | 240               |
| Amps                              | 10                |
| Product Dimensions (w x d x h mm) | 1330 x 379 x 1074 |
| Framing Dimensions (mm)           | N/A               |
| Heat Settings                     | 2                 |
| Thermostat Control                | Yes               |
| Finish                            | White             |
| Remote Control                    | Yes               |
| Replacement Warranty              | 2 yr              |
| Weight (net)                      | 81.1kg            |