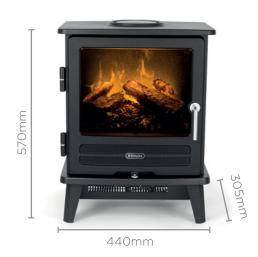

| Model                             | WLL20-AU              |
|-----------------------------------|-----------------------|
| Product Dimensions (w x d x h mm) | 440 x 305 x 570       |
| Heat Output (kW)                  | 2                     |
| Replacement Warranty              | 2 yr                  |
| Thermostat Control                | Yes                   |
| Overheat Protection               | Yes                   |
| Flame Intensity Control           | Yes                   |
| Finish                            | Black cast iron style |
| Weight (net)                      | 11.6kg                |