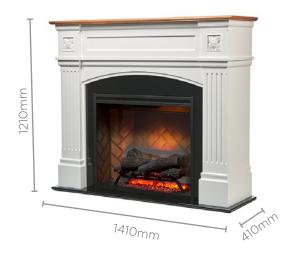

The Windelsham mantle package is suitable for many settings and decors. This traditional fireplace utilises Revillusion Flame technology - A clear view through the lifelike flames, to the full brick interior, captures the charm of a wood-burning fireplace.

| Model                             | WDS20-AU          |
|-----------------------------------|-------------------|
| Firebox                           | RBF30-AU          |
| Heat Output (kW)                  | 2                 |
| Volts                             | 240               |
| Amps                              | 10                |
| Product Dimensions (w x d x h mm) | 1410 x 410 x 1210 |
| Framing Dimensions (mm)           | N/A               |
| Heat Settings                     | -                 |
| Thermostat Control                | Yes/Built-In      |
| Finish                            | Off White/Wood    |
| Remote Control                    | Yes               |
| Replacement Warranty              | 2 yr              |
| Weight (net)                      | 86.2kg            |