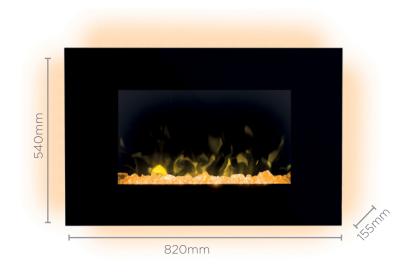

| Model                             | TLC20LX-AU      |
|-----------------------------------|-----------------|
| Product Dimensions (w x d x h mm) | 820 x 155 x 540 |
| Heat Output (kW)                  | 2               |
| Heat Settings                     | 2               |
| Thermostat Control                | Yes             |
| Finish                            | Black           |
| Remote Control                    | Yes             |
| Replacement Warranty              | 2 yr            |
| Weight (net)                      | 15kg            |