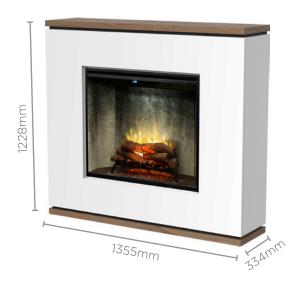

| Model                             | STA20C-AU         |
|-----------------------------------|-------------------|
| Firebox                           | RBF30C-AU         |
| Heat Output (kW)                  | 2                 |
| Volts                             | 240               |
| Amps                              | 10                |
| Product Dimensions (w x d x h mm) | 1355 x 334 x 1228 |
| Framing Dimensions (mm)           | N/A               |
| Heat Settings                     | -                 |
| Thermostat Control                | Yes/Built-In      |
| Finish                            | White/Wood        |
| Remote Control                    | Yes               |
| Replacement Warranty              | 2 yr              |
| Weight (net)                      | 77.2kg            |