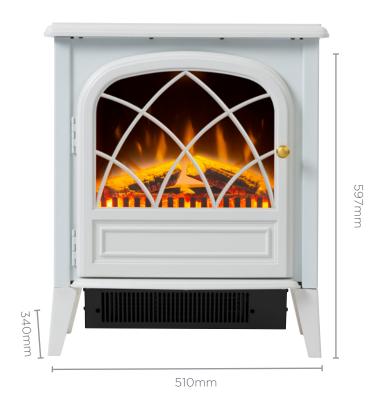

- Traditional stove style finish
- Flame effect can be used independent of heat source
- Freestanding and mobile
- Optiflame LED low-energy effect with logs
- Supplemental Heating for your room

| Model                             | RITZ20W         |
|-----------------------------------|-----------------|
| Heat Output (kW)                  | 2               |
| Product Dimensions (w x d x h mm) | 510 x 340 x 597 |
| Heat Settings                     | 2               |
| Thermostat Control                | Yes             |
| Finish                            | White           |
| Remote Control                    | Yes             |
| Replacement Warranty              | 2 yr            |
| Weight (net)                      | 18kg            |