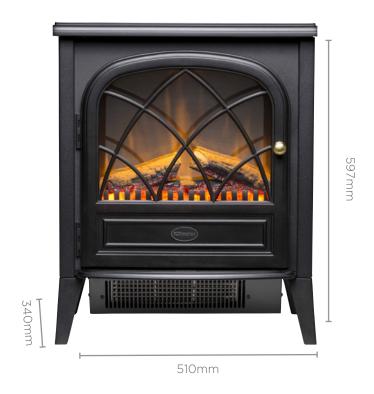

This compact electric stove gives you all of the cosy ambiance of a wood stove with none of the mess. The matt black finish, working door and traditional details make it a perfect addition to any space.

- Traditional stove style finish
- Flame effect can be used independent of heat source
- Freestanding and mobile
- Optiflame LED low-energy effect with logs
- Supplemental Heating for your room

| Model                             | RITZ-C          |
|-----------------------------------|-----------------|
| Heat Output (kW)                  | 2               |
| Product Dimensions (w x d x h mm) | 510 x 340 x 597 |
| Heat Settings                     | 2               |
| Thermostat Control                | Yes             |
| Finish                            | Black           |
| Remote Control                    | Yes             |
| Replacement Warranty              | 2 yr            |
| Weight (net)                      | 18kg            |