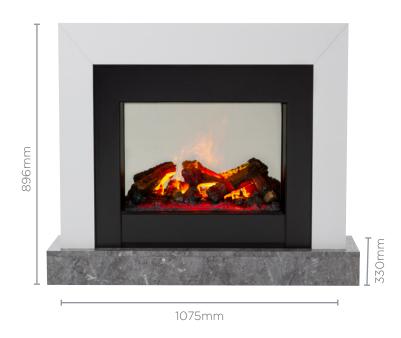

| Model                             | RAV20-AU                                    |
|-----------------------------------|---------------------------------------------|
| Firebox                           | ENG56-600M                                  |
| Heat Output (kW)                  | 2                                           |
| Volts                             | 230-240V                                    |
| Product Dimensions (w x d x h mm) | 1075 x 330 x 896                            |
| Heat Settings                     | 2                                           |
| Thermostat Control                | Yes                                         |
| Finish                            | Satin White & Black with<br>Concrete effect |
| Remote Control                    | Yes                                         |
| Replacement Warranty              | 2 yr                                        |
| Weight (net)                      | 51kg                                        |