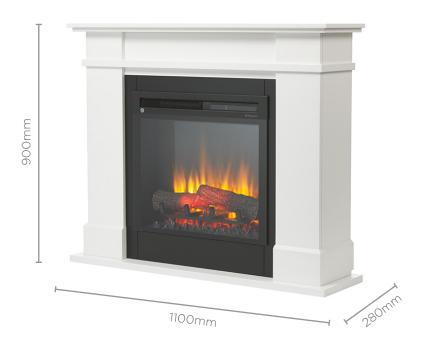

The white matte Rail fireplace suite has been designed with clean and uncluttered lines to complement any decor. The 'mid-sized' dimensions of this suite make it suitable for all rooms including smaller rooms and apartments. With the ability to control the flame speed and intensity you can create the ambience to suit your needs.

| Model                             | RAL15-AU                |
|-----------------------------------|-------------------------|
| Flame Effect                      | Optiflame LED with logs |
| Heat Output (kW)                  | 1.5                     |
| Volts                             | 240                     |
| Product Dimensions (w x d x h mm) | 1100 x 280 x 900        |
| Framing Dimensions (mm)           | N/A                     |
| Heat Settings                     | 2                       |
| Thermostat Control                | Yes                     |
| Finish                            | Traditional White Matte |
| Remote Control                    | Yes                     |
| Replacement Warranty              | 2 yr                    |
| Weight (net)                      | 41kg                    |