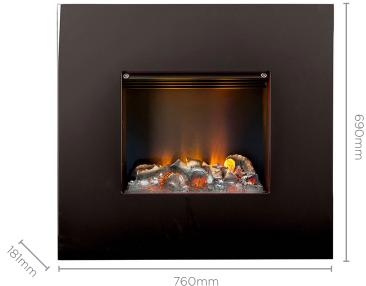

With a vibrant high gloss black fascia and a sleek design, the Pemberley wall fire will add a modern and cosy atmosphere to your room.

- Wall-mounted fire with 3D Opti-myst flame and smoke effect
- Open fronted design
- Flame effect can be used independent of heat source
- Silent flame and smoke effect operation
- Suitable to move from room to room
- Easy fill water tank offers up to 8 hours of continuous
- operation before refilling is required
- Fully variable flame and smoke intensity control
- Total depth of just 181 mm
- Suitable for recessing so that only the frame protrudes (see instructions)
- Supplemental Heating for your room

| Model                             | Pemberley       |
|-----------------------------------|-----------------|
| Product Dimensions (w x d x h mm) | 760 x 181 x 690 |
| Framing dimensions                | N/A             |
| Heat Output (kW)                  | 2               |
| Replacement Warranty              | 2 yr            |
| Heat Settings                     | 2               |
| Thermostat Control                | Yes             |
| Overheat Protection               | Yes             |
| Flame Intensity Control           | Yes             |
| Finish                            | Black           |
| Remote Control                    | Yes             |
| Weight (net)                      | 9kg             |