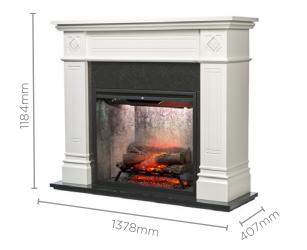

| Model                             | OSB20C-AU         |
|-----------------------------------|-------------------|
| Firebox                           | RBF30C-AU         |
| Heat Output (kW)                  | 2                 |
| Volts                             | 240               |
| Product Dimensions (w x d x h mm) | 1378 x 407 x 1184 |
| Heat Settings                     | -                 |
| Thermostat Control                | Yes               |
| Finish                            | Cream/Wood        |
| Remote Control                    | Yes/Bulit-In      |
| Replacement Warranty              | 2 yr              |
| Weight (net)                      | 83.5kg            |