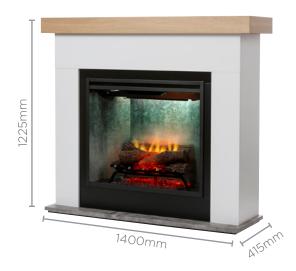

| Model                             | HXY20-AU                    |
|-----------------------------------|-----------------------------|
| Firebox                           | RBF30C-AU                   |
| Heat Output (kW)                  | 2                           |
| Volts                             | 240                         |
| Product Dimensions (w x d x h mm) | 1400 x 415 x 1225           |
| Heat Settings                     | 2                           |
| Thermostat Control                | Yes                         |
| Finish                            | White with Light Oak Veneer |
| Remote Control                    | Yes                         |
| Replacement Warranty              | 2 yr                        |
| Weight (net)                      | 74kg                        |