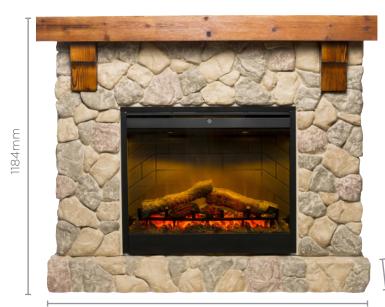

1413mm

Capture the feel of a private retreat! This simply stunning mantel recreates the rustic charm of a woodland retreat with the lifelike look of natural stone and hand-hewn pine.

- Electraflame technology with log effect
- Set up in minutes, no expensive installation or venting required
- Flame effect can be used independent of heat source
- Can be moved from room to room
- Safe, cool to touch glass
- Old world, rustic look
- Supplemental Heating for your room

| Model                             | FIE-S-LF          |
|-----------------------------------|-------------------|
| Firebox                           | DF2608-LED        |
| Heat Output (kW)                  | 2                 |
| Volts                             | 240               |
| Amps                              | 10                |
| Product Dimensions (w x d x h mm) | 1413 x 356 x 1184 |
| Framing Dimensions (mm)           | N/A               |
| Heat Settings                     | 2                 |
| Thermostat Control                | Yes               |
| Finish                            | Stone and Timber  |
| Remote Control                    | Yes               |
| Replacement Warranty              | 1 yr              |
| Weight (net)                      | 90.5kg            |