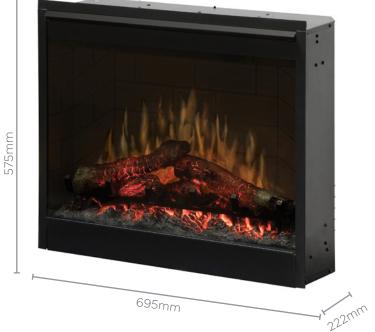

## 26 inch firebox

The 26" plug-in electric firebox includes built-in thermostat, on/off flame control and separate controls for flame speed, interior brightness and heater.

- Multi function remote control
- Electronic thermostat .
- LED flame technology with log effect ۰
- Floating display .
- 8 Hour run down timer .
- Cold blow circulate air in room without heat .
- Set up in minutes, no expensive installation or venting • required
- Flame effect can be used independently of heat source •
- Supplemental Heating for your room ٠

| Model                             | DF2608-LED          |
|-----------------------------------|---------------------|
| Firebox                           | DF2608-LED          |
| Heat Output (kW)                  | 2                   |
| Volts                             | 240                 |
| Amps                              | 10                  |
| Product Dimensions (w x d x h mm) | 695 x 222 x 575     |
| Framing Dimensions (mm)           | 585hx 680w x 229d   |
| Heat Settings                     | 2                   |
| Thermostat Control                | Yes                 |
| Finish                            | Black self-trimming |
| Remote Control                    | Yes                 |
| Replacement Warranty              | 2 yr                |
| Weight (net)                      | 21.5kg              |