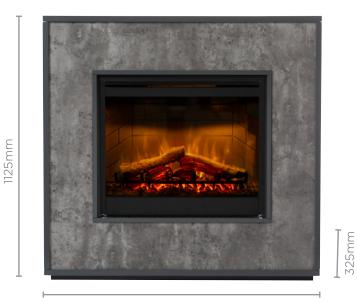

## Atlantic

1170mm

The Atlantic mantel package is full of excellent features that will make it suitable for all kinds of settings. This contemporary fireplace uses a realistic log set and flame effects to create a very convincing result.

| Model                             | ATC20-AU               |
|-----------------------------------|------------------------|
| Firebox                           | DF2608-LED             |
| Heat Output (kW)                  | 2                      |
| Volts                             | 230-240V               |
| Product Dimensions (w x d x h mm) | 1170 x 325 x 1125      |
| Heat Settings                     | 2                      |
| Thermostat Control                | Yes                    |
| Finish                            | Grey & Concrete Effect |
| Remote Control                    | Multifunction          |
| Replacement Warranty              | 2 yr                   |
| Weight (net)                      | 86.1kg                 |