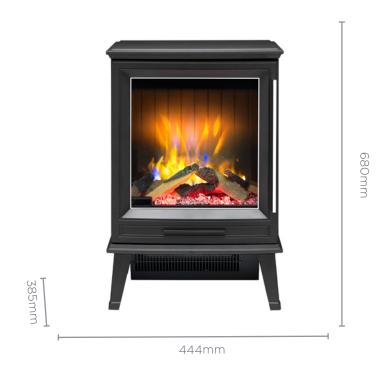

- Unique 3D Optiflame effect
- LED Lighting
- Freestanding and mobile
- Optiflame LED low-energy effect with logs
- Supplemental Heating for your room

| Model                             | LVT20-AU        |
|-----------------------------------|-----------------|
| Heat Output (kW)                  | 2               |
| Product Dimensions (w x d x h mm) | 444 x 385 x 680 |
| Heat Settings                     | 2               |
| Thermostat Control                | Yes             |
| Finish                            | Black           |
| Remote Control                    | Yes             |
| Replacement Warranty              | 2 yr            |
| Weight (net)                      | 21.5kg          |