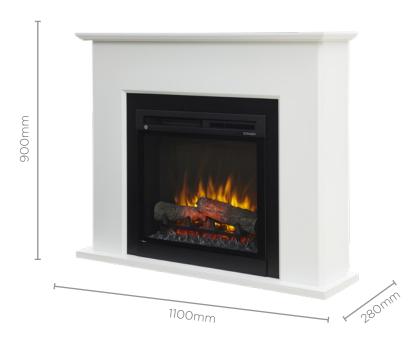

The white matte Beading fireplace suite has been designed with clean and uncluttered lines to complement any decor. The 'mid-sized' dimensions of this suite make it suitable for all rooms including smaller rooms and apartments. With the ability to control the flame speed and intensity you can create the ambience to suit your needs.

| Model                             | BDG15-AU                |
|-----------------------------------|-------------------------|
| Flame Effect                      | Optiflame LED with logs |
| Heat Output (kW)                  | 1.5                     |
| Volts                             | 240                     |
| Product Dimensions (w x d x h mm) | 1100 x 280 x 900        |
| Framing Dimensions (mm)           | N/A                     |
| Heat Settings                     | 2                       |
| Thermostat Control                | Yes                     |
| Finish                            | Traditional White Matte |
| Remote Control                    | Yes                     |
| Replacement Warranty              | 2 yr                    |
| Weight (net)                      | 41.8kg                  |