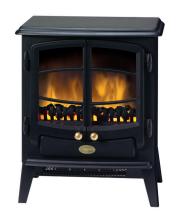

## Tango

The Tango is a classic, compact stove designed to fit in a standard fireplace or on a hearth. It is available in a black cast effect finish, with opening doors. The Optiflame coal effect gives a unique, warming glow that can be enjoyed throughout the year.

- 2kW heat output
- 2 heat settings (1000W / 2000W)
- Black 'cast iron' style design
- Matt black finish
- Flame can be used independent of heat source
- Freestanding and mobile
- Optiflame LED low-energy effect with coal
- Dimensions (mm): 547h x 440w x 295d