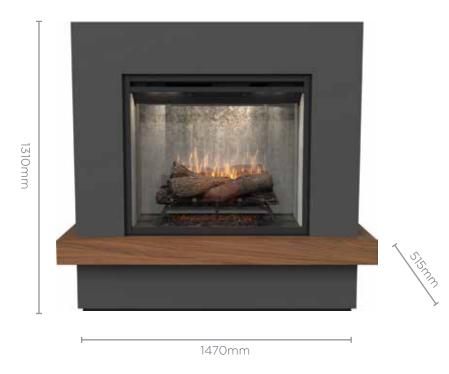

RRE30C-ALL

| I HEDOX              | KBI 30C-A0           |
|----------------------|----------------------|
| Heat Output (kW)     | 2                    |
| Dimensions (mm)      | 1310h X 1470w X 515d |
| Gross Weight (kg)    | 85kg                 |
| Heat Settings        | 1                    |
| Thermostat Control   | Υ                    |
| Finish               | Grey & walnut veneer |
| Remote Control       | Υ                    |
| Replacement Warranty | 2 yr                 |