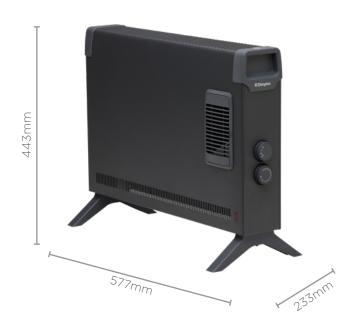

- Freestanding
- Integrated Carry Handles
- Plug & Play

| 2kW Convector Heater with Thermostat and Turbo Fan |                 |
|----------------------------------------------------|-----------------|
| Model                                              | ML2TSFA         |
| Heat Output (kW)                                   | 2               |
| Dimensions (w x d x h mm)                          | 577 x 233 x 443 |
| Voltage / Frequency                                | 230-240 / 50Hz  |
| Colour / Finish                                    | Anthracite      |
| Heat Setting                                       | 2               |
| Timer                                              | No              |
| Thermostat                                         | Yes             |
| Turbo Fan                                          | Yes             |
| Handles                                            | Integrated      |
| Warranty                                           | 2 years         |
| Weight (net)                                       | 4.24kg          |