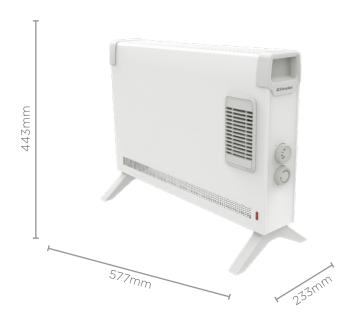

- Freestanding
- Integrated Carry Handles
- Plug & Play

| 2kW Convector Heater with Thermostat and Turbo Fan |                 |
|----------------------------------------------------|-----------------|
| Model                                              | ML2TSF          |
| Heat Output (kW)                                   | 2               |
| Dimensions (w x d x h mm)                          | 577 x 233 x 443 |
| Voltage / Frequency                                | 230-240 / 50Hz  |
| Colour / Finish                                    | White           |
| Heat Setting                                       | 2               |
| Timer                                              | No              |
| Thermostat                                         | Yes             |
| Turbo Fan                                          | Yes             |
| Handles                                            | Integrated      |
| Warranty                                           | 2 years         |
| Weight (net)                                       | 4.24kg          |