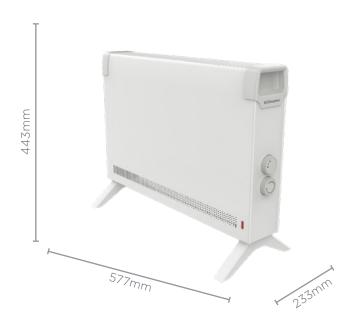

- Freestanding
- Integrated Carry Handles
- Plug & Play

| 2kW Convector Heater with Thermostat |                 |
|--------------------------------------|-----------------|
| Model                                | ML2TS           |
| Heat Output (kW)                     | 2               |
| Dimensions (w x d x h mm)            | 577 x 233 x 443 |
| Voltage / Frequency                  | 230-240 / 50Hz  |
| Colour / Finish                      | White           |
| Heat Setting                         | 2               |
| Timer                                | No              |
| Thermostat                           | Yes             |
| Turbo Fan                            | No              |
| Handles                              | Integrated      |
| Warranty                             | 2 years         |
| Weight (net)                         | 3.75kg          |