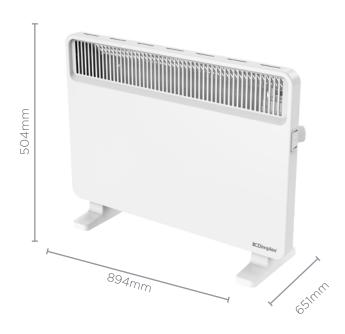

- Freestanding
- Integrated Carry Handles
- Plug & Play

| 1.8kW Panel Heater        |                   |
|---------------------------|-------------------|
| Model                     | DHPH20F           |
| Heat Output (kW)          | 1.8               |
| Dimensions (w x d x h mm) | 651 x 894 x 504   |
| Voltage / Frequency       | 230-240 / 50-60Hz |
| Colour / Finish           | White             |
| Heat Setting              | 2                 |
| Timer                     | No                |
| Thermostat                | Yes               |
| Castors                   | Yes               |
| Handles                   | Integrated        |
| Warranty                  | 2 years           |
| Weight (net)              | 3.8kg             |