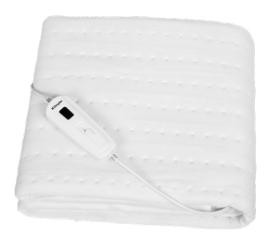

Keep warm on a cold night with a fully fitted non-woven polyester electric blanket. Know that you are protected with the double overheat protection with Sensorsafe technology. The throw is machine washable with a detachable controller.

- Machine washable with detachable controls
- 3 heat settings
- Easy to use side controllers
- Easy to read power setting and LED indicator
- Fully fitted 40cm elastic skirt

| Single Electric Under Blanket |                             |
|-------------------------------|-----------------------------|
| Model                         | DHDEPS                      |
| Dimensions (h x w cm)         | 193 x 91                    |
| Voltage / Frequency           | 230-240 ~ 50-60Hz           |
| Rated Power                   | 1 x 100W                    |
| Colour / Material             | White / non-woven polyester |
| Fitted                        | Υ                           |
| Heat settings                 | 3                           |
| Detachable controls           | Y                           |
| Safety auto off               | Y - 8 hours                 |
| Overheat protection           | Υ                           |
| Cord length                   | 2.4m                        |
| Machine washable              | Y                           |
| Warranty                      | 2 years                     |