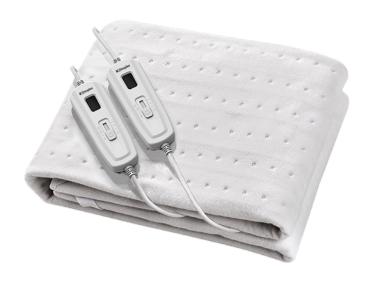

Keep warm on a cold night with a fully fitted non-woven polyester electric blanket. Know that you are protected with the double overheat protection with Sensorsafe technology. The throw is machine washable with a detachable controller.

- Machine washable with detachable controls
- 3 heat settings
- Easy to use side controllers
- Easy to read power setting and LED indicator
- Fully fitted 40cm elastic skirt

| Queen Electric Under Blanket |                             |
|------------------------------|-----------------------------|
| Model                        | DHDEPQ                      |
| Dimensions (h x w cm)        | 203 x 152                   |
| Voltage / Frequency          | 230-240 ~ 50-60Hz           |
| Rated Power                  | 2 x 100W                    |
| Colour / Material            | White / non-woven polyester |
| Fitted                       | Y                           |
| Heat settings                | 3                           |
| Detachable controls          | Y                           |
| Safety auto off              | Y - 8 hours                 |
| Overheat protection          | Y                           |
| Cord length                  | 2.4m                        |
| Machine washable             | Y                           |
| Warranty                     | 2 years                     |