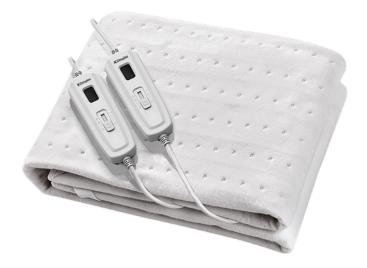

Keep warm on a cold night with a fully fitted non-woven polyester electric blanket. Know that you are protected with the double overheat protection with Sensorsafe technology. The throw is machine washable with a detachable controller.

- Machine washable with detachable controls
- 3 heat settings
- Easy to use side controllers
- Easy to read power setting and LED indicator
- Fully fitted 40cm elastic skirt

| King Electric Under Blanket |                             |
|-----------------------------|-----------------------------|
| Model                       | DHDEPK                      |
| Dimensions (h x w cm)       | 203 x 182                   |
| Voltage / Frequency         | 230-240 ~ 50-60Hz           |
| Rated Power                 | 2 x 100W                    |
| Colour / Material           | White / non-woven polyester |
| Fitted                      | Y                           |
| Heat settings               | 3                           |
| Detachable controls         | Y                           |
| Safety auto off             | Y - 8 hours                 |
| Overheat protection         | Y                           |
| Cord length                 | 2.4m                        |
| Machine washable            | Y                           |
| Warranty                    | 2 years                     |