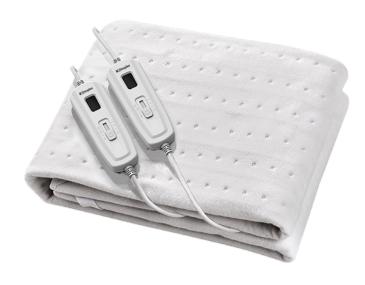

Keep warm on a cold night with a fully fitted non-woven polyester electric blanket. Know that you are protected with the double overheat protection with Sensorsafe technology. The throw is machine washable with a detachable controller.

- Machine washable with detachable controls
- 3 heat settings
- Easy to use side controllers
- Easy to read power setting and LED indicator
- Fully fitted 40cm elastic skirt

| Double Electric Under Blanket |                             |
|-------------------------------|-----------------------------|
| Model                         | DHDEPD                      |
| Dimensions (h x w cm)         | 187 x 139                   |
| Voltage / Frequency           | 230-240 ~ 50-60Hz           |
| Rated Power                   | 2 x 100W                    |
| Colour / Material             | White / non-woven polyester |
| Fitted                        | Y                           |
| Heat settings                 | 3                           |
| Detachable controls           | Y                           |
| Safety auto off               | Y - 8 hours                 |
| Overheat protection           | Y                           |
| Cord length                   | 2.4m                        |
| Machine washable              | Y                           |
| Warranty                      | 2 years                     |