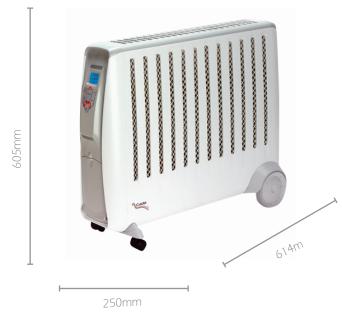

- Electronic Climate Control

- Integrated cord storage

- Heat Direction selection option

- 5 year domestic Warranty

| 2.0kW Micathermic Column Heater |                 |
|---------------------------------|-----------------|
| Model                           | CDE2ECC         |
| Heat Output (kW)                | 2.0kW           |
| Dimensions (w x d x h mm)       | 250 x 614 x 605 |
| Voltage / Frequency             | ~230-240 / 50Hz |
| Colour / Finish                 | White & Grey    |
| Climate Control                 | Yes             |
| Heat Settings                   | NA              |
| Thermostat                      | Yes             |
| Timer                           | 24-hour         |
| Safety tip over switch          | Yes             |
| Warranty                        | 5 years         |