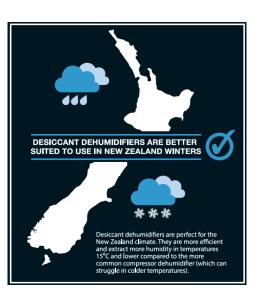

## GDDEKD9W

Desiccant dehumidifiers are perfect for the New Zealand climate. They are more efficient and extract more humidity in temperatures 15 degrees and lower compared to the more common compressor dehumidifiers

(which can struggle in colder temperatures).

- 9 litre extraction rate per day
- Modes: normal, silent, dry, continuous
- Activated carbon filter to trap airborne allergens, bacteria and viruses
- 5 litre anti-bacterial tank
- 24 hour timer
- Quiet operation (sleep mode)
- · Colour changing lights indicating room humidity levels
- Protects health and furniture from mould and mildew
- Clothes drying function
- Portable carry handle
- Tank full indicator
- Continuous drain option
- Decreases heating costs