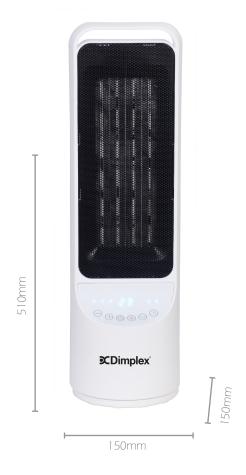

| 2.0kW Ceramic Heater      |                    |
|---------------------------|--------------------|
| Model                     | DHCERA20E          |
| Heat Output (kW)          | 2.0                |
| Dimensions (w x d x h mm) | 150 x 150 x 510    |
| Voltage / Frequency       | ~230-240 / 50Hz    |
| Colour / Finish           | White & Black      |
| Motor Type                | Brushless DC motor |
| Heat Settings             | 2                  |
| Thermostat                | Yes                |
| Timer                     | Yes                |
| Oscillating               | Yes                |
| Warranty                  | 2 years            |