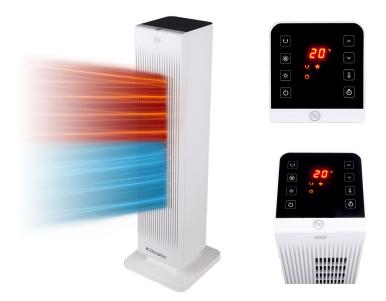

## DHCER20HC

The Dimplex 2 in 1 ceramic heater and cooling fan, heats and cools for year round comfort. It has an improved design with better wind flow - improving efficiency, heat up time and noise level (35dB).

- 2 fan settings
- 2 heat settings
- 24 hour timer
- Remote control
- Tip over switch
- Oscillation
- Electronic thermostat
- Smart Eco mode predicts the most efficient heat output to reach desired temperature
- Whisper quiet (35dB)
- Buttonless touch controls with LED display