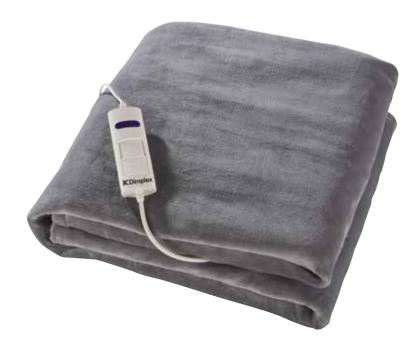

Keep warm on the couch with the micro fleece heated throw. Fantastic for those colder nights with 6 easy to read heat settings and slide controller with Braille markings. The throw is machine washable with a detachable controller.

- Super soft micro fleece
- Easy to use slide controller
- Easy to read LED power setting
- 3 Hour auto-off timer for peace of mind

| Heated Throw Over Blanket |                           |
|---------------------------|---------------------------|
| Model                     | DHHTLG                    |
| Dimensions (mm)           | 1800 x 1300               |
| Voltage / Frequency       | 220-240 ~ 50/60Hz         |
| Rated Power               | 1 x 160W                  |
| Colour / Material         | Light grey / Micro fleece |
| Heat settings             | 6                         |
| Detachable controls       | Υ                         |
| Safety auto off           | Y - 3 hours               |
| Overheat protection       | Υ                         |
| Cord length               | 2.4m                      |
| Machine washable          | Υ                         |
| Warranty                  | 2 years                   |