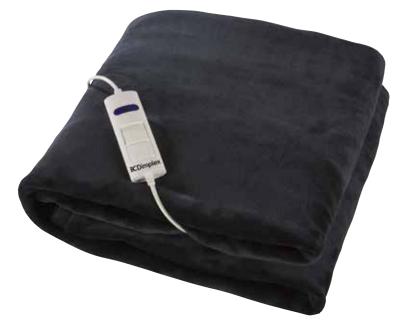

Keep warm on the couch with the micro fleece heated throw. Fantastic for those colder nights with 6 easy to read heat settings and slide controller with Braille markings. The throw is machine washable with a detachable controller.

- Super soft micro fleece
- Easy to use slide controller
- Easy to read LED power setting
- 3 Hour auto-off timer for peace of mind

| Heated Throw Over Blanket |                         |
|---------------------------|-------------------------|
| Model                     | DHDEHT                  |
| Dimensions (mm)           | 1800 x 1300             |
| Voltage / Frequency       | 220-240 ~ 50/60Hz       |
| Rated Power               | 1 x 160W                |
| Colour / Material         | Charcoal / Micro fleece |
| Heat settings             | 6                       |
| Detachable controls       | Y                       |
| Safety auto off           | Y - 3 hours             |
| Overheat protection       | Y                       |
| Cord length               | 2.4m                    |
| Machine washable          | Y                       |
| Warranty                  | 2 years                 |