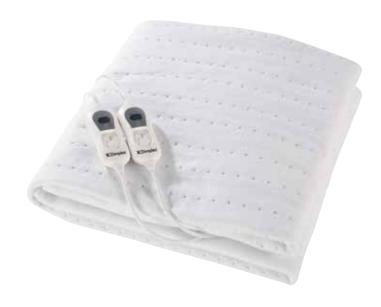

Keep warm on a cold night with a fully fitted non-woven polyester electric blanket. Know that you are protected with the double overheat protection with Sensorsafe technology. The throw is machine washable with a detachable controller.

- Independent controls for Double, Queen & King sizes
- Machine washable with detachable controls
- 3 heat settings
- Easy to use side controllers
- Easy to read power settings and LED indicators
- Fully fitted 40cm elastic skirt

| Double Electric Blanket   |                             |
|---------------------------|-----------------------------|
| Model                     | DHDEBD                      |
| Dimensions (w x d x h mm) | 1390 x 400 x 1870           |
| Voltage / Frequency       | 230-240 ~ 50Hz              |
| Rated Power               | 2 x 55-60W                  |
| Colour / Material         | White / non-woven polyester |
| Fitted                    | Υ                           |
| Heat settings             | 3                           |
| Detachable controls       | Υ                           |
| Safety auto off           | Y - 8 hours                 |
| Overheat protection       | Υ                           |
| Cord length               | 2.4m                        |
| Machine washable          | Υ                           |
| Warranty                  | 2 years                     |