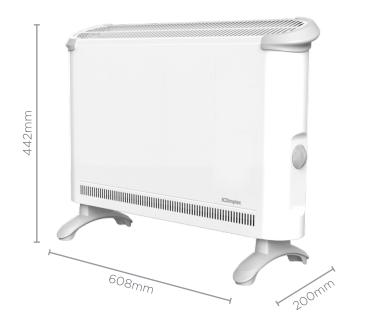

- Freestanding
- Integrated Carry Handles
- Plug & Play

| 2kW Convector Heater      |                           |
|---------------------------|---------------------------|
| Model                     | DESC2TN                   |
| Heat Output (kW)          | 2                         |
| Dimensions (w x d x h mm) | 608 x 200 x 442           |
| Voltage / Frequency       | 230-240 / 50Hz            |
| Colour / Finish           | Arctic White / Light Grey |
| Heat Setting              | 1                         |
| Timer                     | No                        |
| Thermostat                | Yes                       |
| Turbo Fan                 | No                        |
| Handles                   | Integrated                |
| Warranty                  | 2 years                   |
| Weight (net)              | 3.6kg                     |