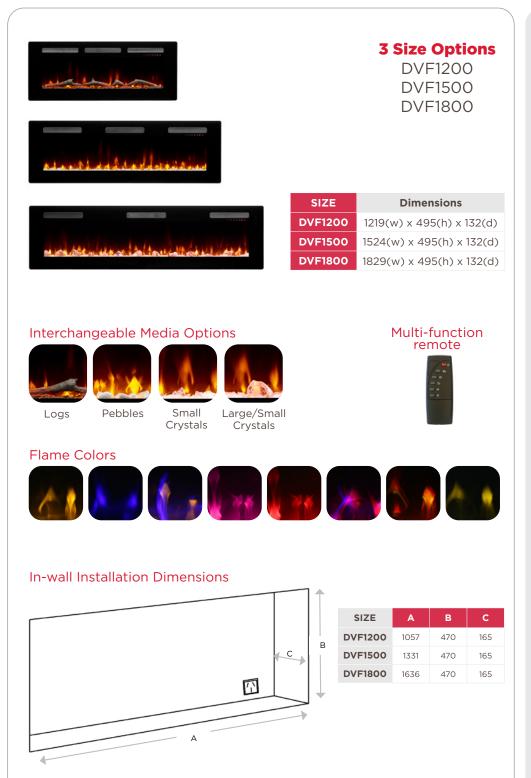

#### **Features**

**Realistic Flame Effect** High-contrast flames feature improved brightness and character for a dazzling, lifelike effect.

Interchangeable Media Beds Enhance any space in your home with the customisable media bed by choosing between the included options - logs, pebbles and crystals that are available in small or large.

Fuel and Flame Accent Colors Alternate between multiple ember

and flame effect. **Built-in Timer** 

Set for up to 8 hours.

**Touch Screen Control** Settings and temperature display are hidden when not in use.

**LED Lighting** Flame and lights use brilliant, low-energy LEDs that require zero maintenance and can be illuminated separately.

**Supplemental Heating for your room** Powerful fan-forced heater features a safe element that provides ondemand supplemental heat for your

room **Multi-function Remote** Control the fireplace features from

the comfort of your chair. Use without heat for year round

ambience Enjoy the unique charm of a fireplace 365 days a year using the flames without the heat.