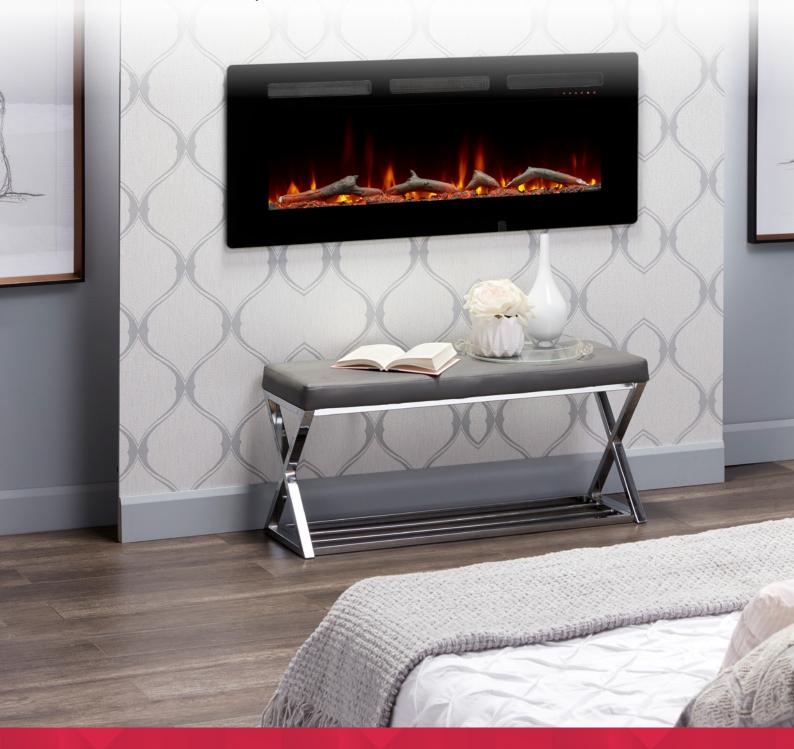

# Versa

www.dimplex.com.au 1300 554 155 The Versa linear fireplace is an elegant addition to any space. The versatility of the fireplace lies in its ability to incorporate multiple install options. Enjoy it as an in-wall, on-wall or as a freestanding unit. The interchangeable fuel bed and the multiple illumination settings transform any space into a traditional or a more contemporary style. Create that cosy feeling with the touch of a button.

**Cool-touch Glass** Glass remains cool making it safe for children and pets in any location.

Just Plug and Play Simply plug into any standard household outlet for instant ambience.

On Wall, In Wall or Freestanding Install Different Install options to suit your needs.