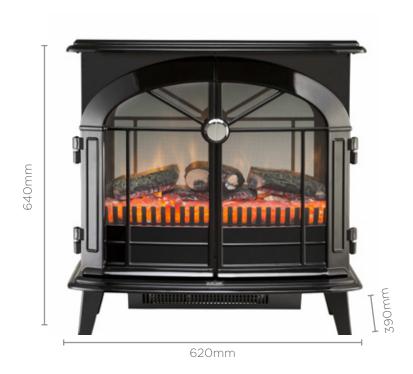

The Stockbridge Electric Stove sets the stage perfectly for the revolutionary Optiflame effect. From the high gloss finish to the working doors, the authentic details create an eye catching focal point in any room.

- Authentic cast-iron style stove
- Optiflame with log effect
- Opening doors
- Flame effect can be used independently of heat source

| Model                | Stockbridge        |
|----------------------|--------------------|
| Heat Output (kW)     | 2                  |
| Dimensions (mm)      | 640h x 620w x 390d |
| Heat Settings        | 2                  |
| Thermostat Control   | Yes                |
| Finish               | Gloss Black        |
| Remote Control       | Yes                |
| Replacement Warranty | 2 yr               |