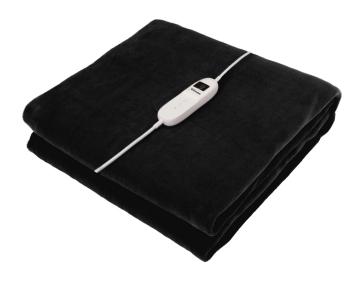

Keep warm on the couch with the super cosy flannel heated throw. Fantastic for those colder nights with 9 easy to read heat settings. The throw is machine washable with a detachable controller.

- Super soft cosy flannel
- 9 heat settings
- Easy to read LED power setting
- 3 Hour auto-off timer for peace of mind

| Heated Throw Over Blanket |                               |
|---------------------------|-------------------------------|
| Model                     | DHEBHTCG                      |
| Dimensions (mm)           | 1800 x 1300                   |
| Voltage / Frequency       | 220-240 ~ 50/60Hz             |
| Rated Power               | 1 x 160W                      |
| Colour / Material         | Charcoal / Super cosy flannel |
| Heat settings             | 9                             |
| Detachable controls       | Υ                             |
| Safety auto off           | Y - 3 hours                   |
| Overheat protection       | Υ                             |
| Cord length               | 2.3m                          |
| Machine washable          | Υ                             |
| Warranty                  | 2 years                       |